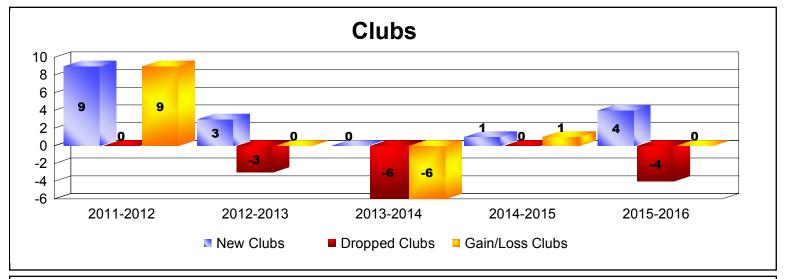

District 323D1 As of June 2016 Cumulative

| Year      | New<br>Clubs | Dropped<br>Clubs | Gain/<br>Loss<br>Clubs | New<br>Members | Charter<br>Members | Reinstate<br>Members | Transfer<br>Members | Total<br>Member<br>Added | Total<br>Members<br>Dropped | Gain/<br>Loss<br>Members |
|-----------|--------------|------------------|------------------------|----------------|--------------------|----------------------|---------------------|--------------------------|-----------------------------|--------------------------|
| 2011-2012 | 9            | 0                | 9                      | 198            | 200                | 34                   | 0                   | 432                      | -208                        | 224                      |
| 2012-2013 | 3            | -3               | 0                      | 153            | 78                 | 9                    | 0                   | 240                      | -274                        | -34                      |
| 2013-2014 | 0            | -6               | -6                     | 166            | 20                 | 40                   | 1                   | 227                      | -410                        | -183                     |
| 2014-2015 | 1            | 0                | 1                      | 212            | 47                 | 25                   | 2                   | 286                      | -224                        | 62                       |
| 2015-2016 | 4            | -4               | 0                      | 292            | 111                | 22                   | 10                  | 435                      | -249                        | 186                      |
| Average   | 3            | -3               | 1                      | 204            | 91                 | 26                   | 3                   | 324                      | -273                        | 51                       |