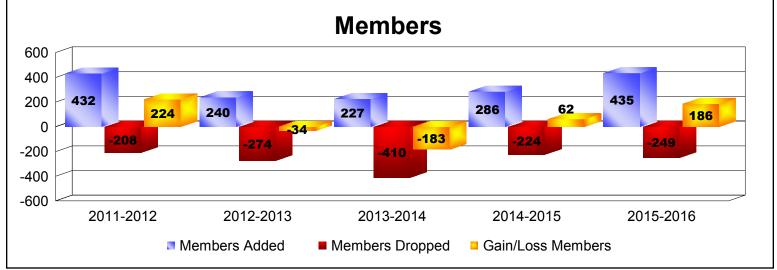

District 323D1 As of June 2016 Cumulative

| Year      | New<br>Clubs | Dropped<br>Clubs | Gain/<br>Loss<br>Clubs | New<br>Members | Charter<br>Members | Reinstate<br>Members | Transfer<br>Members | Total<br>Member<br>Added | Total<br>Members<br>Dropped | Gain/<br>Loss<br>Members |
|-----------|--------------|------------------|------------------------|----------------|--------------------|----------------------|---------------------|--------------------------|-----------------------------|--------------------------|
| 2011-2012 | 9            | 0                | 9                      | 198            | 200                | 34                   | 0                   | 432                      | -208                        | 224                      |
| 2012-2013 | 3            | -3               | 0                      | 153            | 78                 | 9                    | 0                   | 240                      | -274                        | -34                      |
| 2013-2014 | 0            | -6               | -6                     | 166            | 20                 | 40                   | 1                   | 227                      | -410                        | -183                     |
| 2014-2015 | 1            | 0                | 1                      | 212            | 47                 | 25                   | 2                   | 286                      | -224                        | 62                       |
| 2015-2016 | 4            | -4               | 0                      | 292            | 111                | 22                   | 10                  | 435                      | -249                        | 186                      |
| Average   | 3            | -3               | 1                      | 204            | 91                 | 26                   | 3                   | 324                      | -273                        | 51                       |